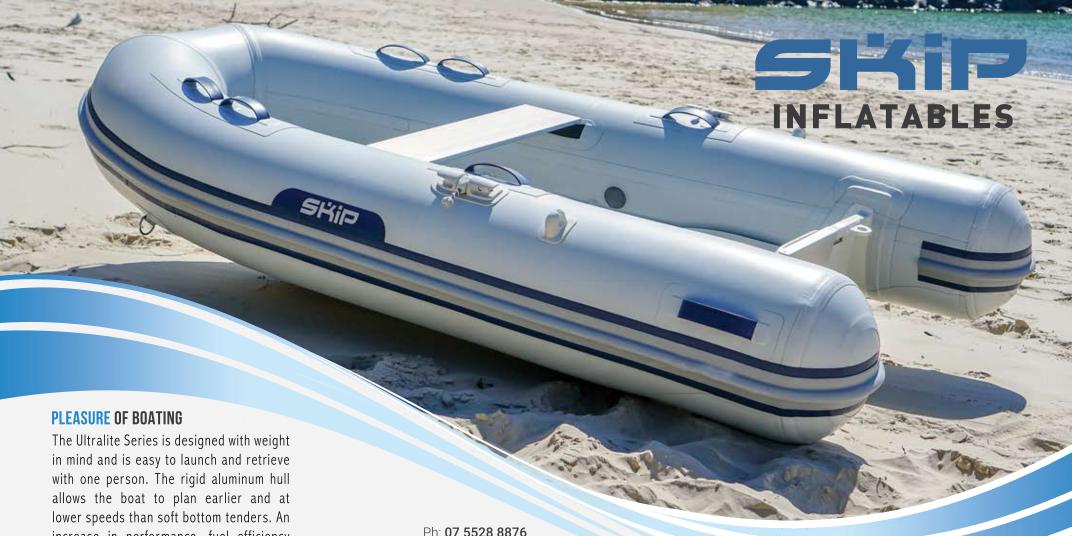

# **UL 270** EXPLORE & DISCOVER **ULTRA LIGHT SERIES**

SUIT YOUR NEEDS & FXCFFD EVERY EXPECTATION

The tubes are made with 5-ply Chlorosulfonated Polyethylene (CSM) ORCA® HYPALON 828 manufactured by Pennel & Flipo™. This fabric is used by professional and military grade boats and is so superior we guarantee it with a ten (10) year warranty.

The Ultralite Series are made with 3mm marine grade aluminium hulls which have high resale value, easy to maintain or repair and can be retubed at anytime. This series has also been designed with a 15° deadrise giving good boat speed and load carring capacity, early planning, reduced horsepower and fuel consumption.

increase in performance, fuel efficiency and the ability to plane with and increased payload are also very handy benefits of an aluminum rigid hull. Our boats are top quality and packed with features.