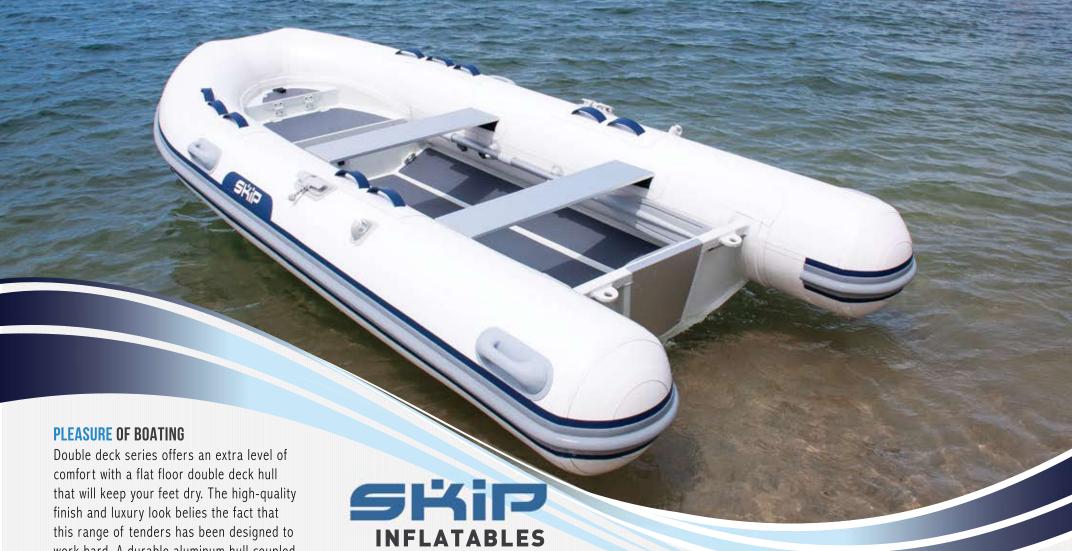

# **EXPLORE & DISCOVER DOUBLE DECK SERIES CDD 360**

BETTER BY DESIGN

The tubes are made with 5-ply Chlorosulfonated Polyethylene (CSM) ORCA® HYPALON 828 manufactured by Pennel & Flipo™. This fabric is used by professional and military grade boats and is so superior we guarantee it with a ten (10) year warranty.

The Double Deck Series are made with 3mm marine grade aluminium hulls which have high resale value, easy to maintain or repair and can be retubed at anytime. This series has also been designed with a 15° deadrise giving good boat speed and load carrying capacity, early planning, reduced horsepower and fuel consumption.

## www.Skipinflatables.com.au

- ▶ ORCA® 828 Hypalon grade fabric tubes ▶ High strength reinforced aluminium Hull
  - ► Full floor non-skid anti-slip deck
  - ▶ Full length rubber keel guard
  - ▶ Polished Aluminium Transom plate

### **SPECIFICATION:**

Length Overall: 3.6m Dry Weight: 95 kg Beam Width: 1.6m

Deadrise: 150

Max Payload: 700 kg Max HP: 30 HP Max Persons: 6